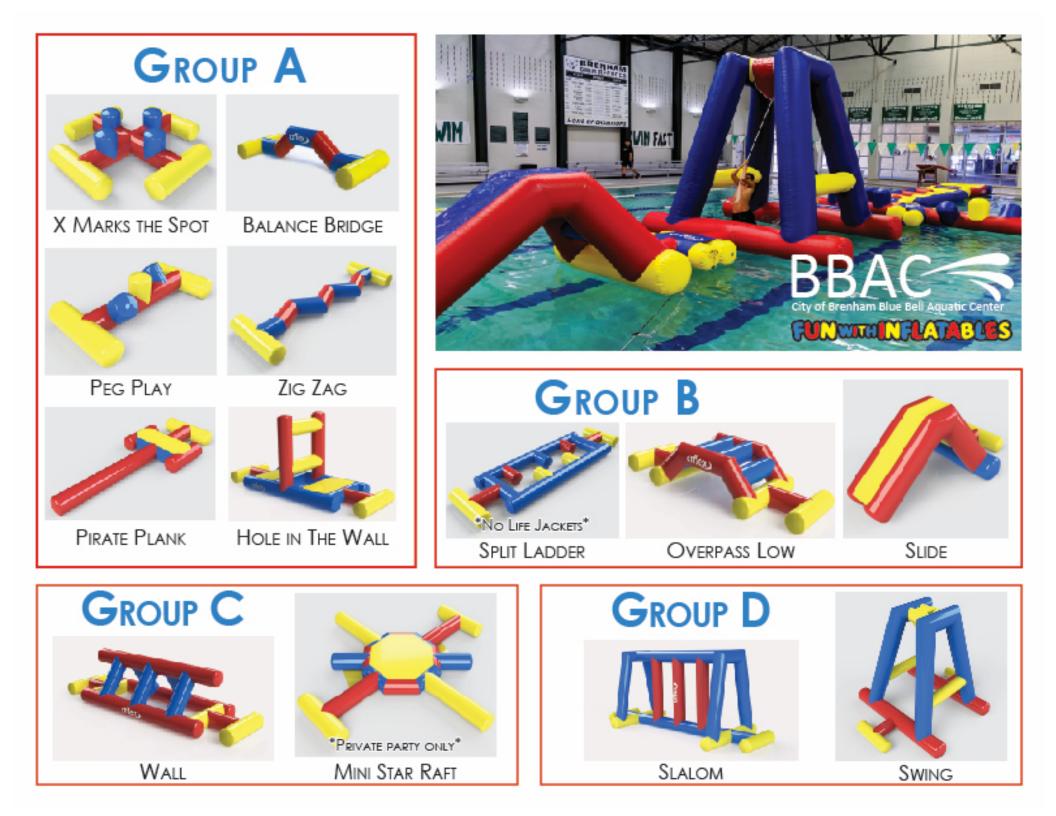

## **INFLATABLES** All Packages Include

## Starting Block

• Package A: \$75 Choose three from Group A

• Package B: \$100 Choose three from Group A or B

• Package C: \$125 Choose three from Group A, B or C

• Package D: \$150 Choose three from Group A, B, C or D

EACH ADDITIONAL INFLATABLE: Group A or B: \$25/each | Group C: \$50/ each | Group D: \$75/each